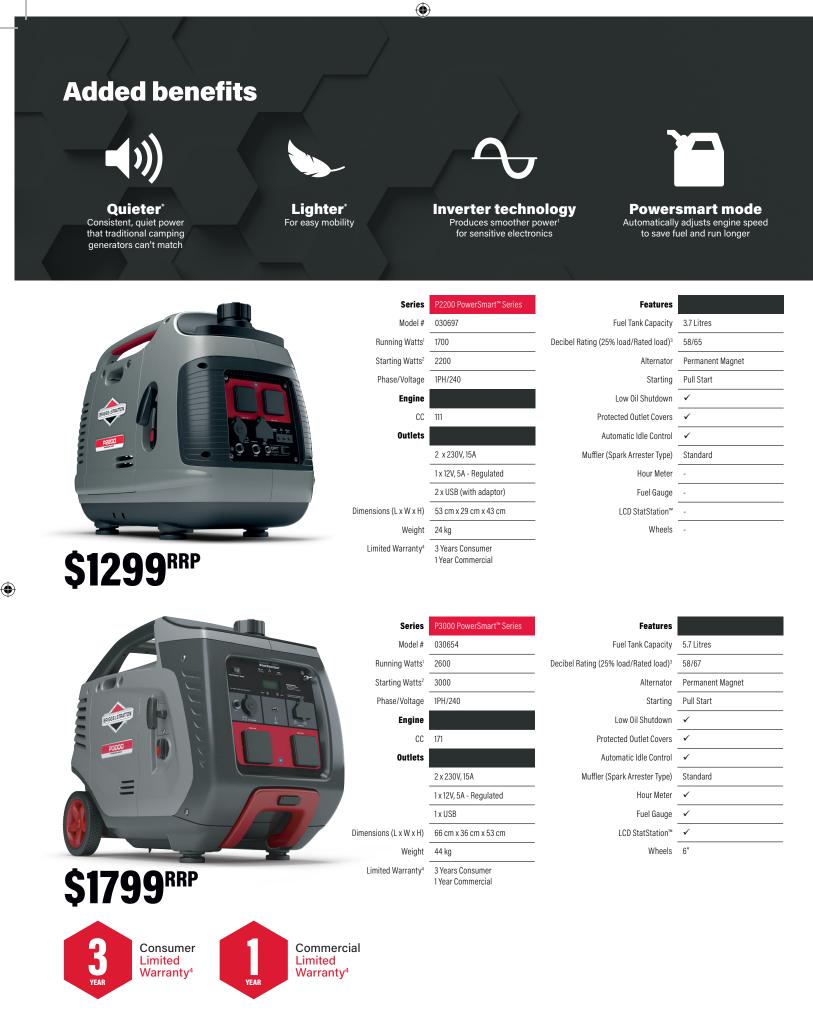

**PowerSmart<sup>™</sup> Series** Inverter Generator

## Smart efficient power anywhere.

Lightweight and portable inverter generators for travel and recreational activities.

RIGGSSSTRATTON

 $( \blacklozenge$ 

۲

\* Compared to a traditional generator

<sup>1</sup> Per CSA C22.2 No. 100-14.